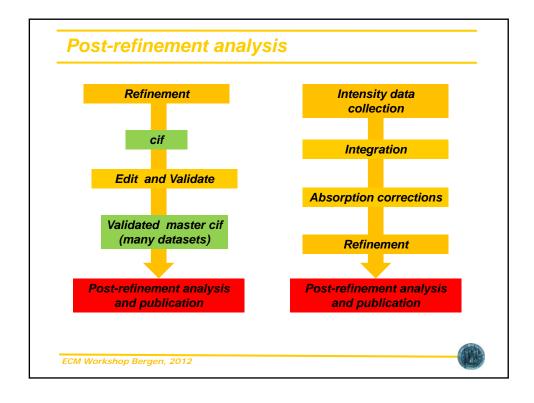

| DoS_cif.exe - Short                                                                                                     |                                                                                                                                                                                                                                                                                                                                                                                                                                                                                                                                                                                               |