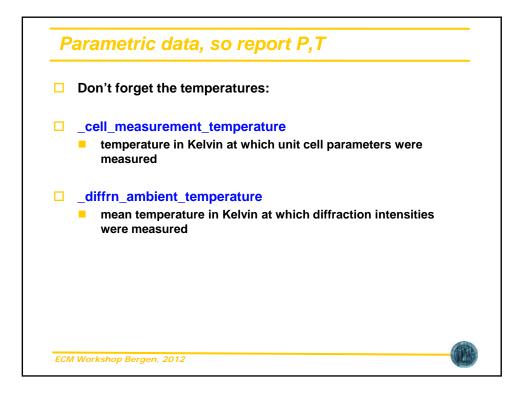

| DoS_cif.exe - Short                                                                                                     |                                                                                                                                                                                                                                                                                                                                                                                                                                                                                                                                                                                               |