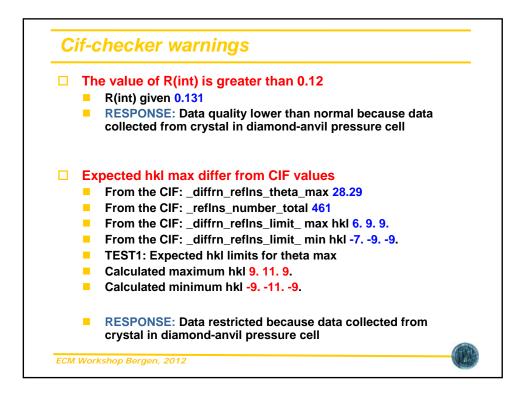

| DoS_cif.exe - Short                                                                                                     |                                                                                                                                                                                                                                                                                                                                                                                                                                                                                                                                                                                               |