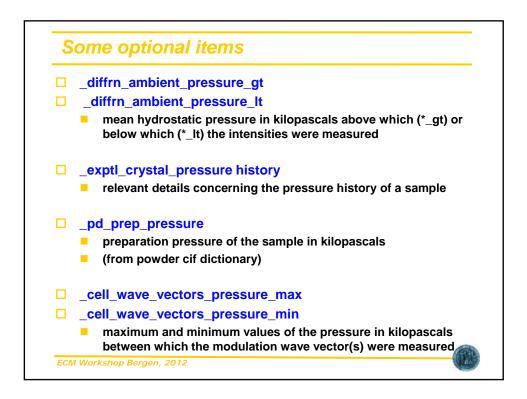

| DoS_cif.exe - Short                                                                                                     |                                                                                                                                                                                                                                                                                                                                                                                                                                                                                                                                                                                               |