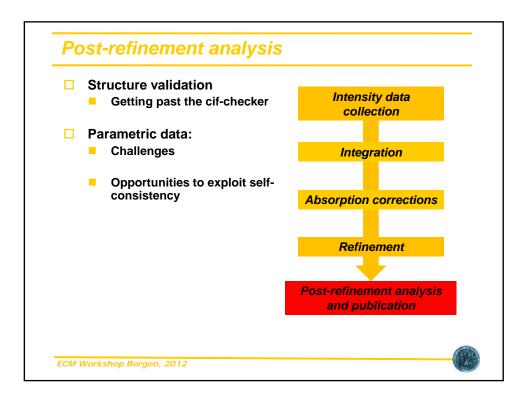

| DoS_cif.exe - Short                                                                                                     |                                                                                                                                                                                                                                                                                                                                                                                                                                                                                                                                                                                               |