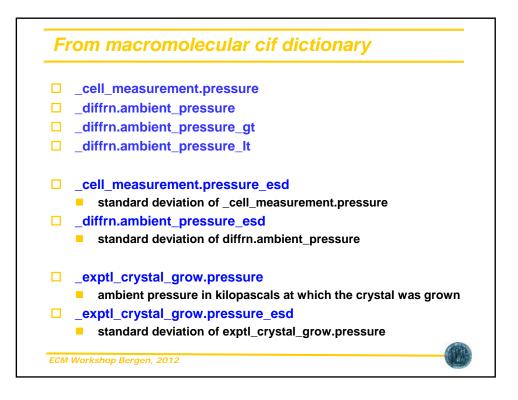

| DoS_cif.exe - Short                                                                                                     |                                                                                                                                                                                                                                                                                                                                                                                                                                                                                                                                                                                               |